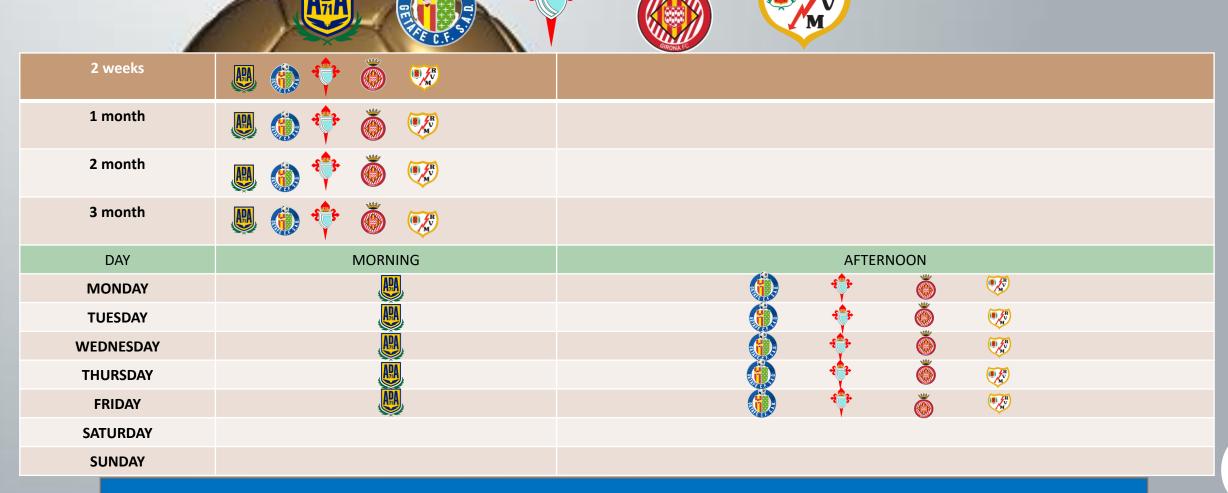

|           | <b>—</b> (                                                                                                                                                                                                                                                                                                                                                                                                                                                                                                                                                                                                                                                                                                                                                                                                                                                                                                                                                                                                                                                                                                                                                                                                                                                                                                                                                                                                                                                                                                                                                                                                                                                                                                                                                                                                                                                                                                                                                                                                                                                                                                                    |    | PER C.F | 1 | ORGANA S |         | II)   |      |                            |  |
|-----------|-------------------------------------------------------------------------------------------------------------------------------------------------------------------------------------------------------------------------------------------------------------------------------------------------------------------------------------------------------------------------------------------------------------------------------------------------------------------------------------------------------------------------------------------------------------------------------------------------------------------------------------------------------------------------------------------------------------------------------------------------------------------------------------------------------------------------------------------------------------------------------------------------------------------------------------------------------------------------------------------------------------------------------------------------------------------------------------------------------------------------------------------------------------------------------------------------------------------------------------------------------------------------------------------------------------------------------------------------------------------------------------------------------------------------------------------------------------------------------------------------------------------------------------------------------------------------------------------------------------------------------------------------------------------------------------------------------------------------------------------------------------------------------------------------------------------------------------------------------------------------------------------------------------------------------------------------------------------------------------------------------------------------------------------------------------------------------------------------------------------------------|----|---------|---|----------|---------|-------|------|----------------------------|--|
| 2 weeks   |                                                                                                                                                                                                                                                                                                                                                                                                                                                                                                                                                                                                                                                                                                                                                                                                                                                                                                                                                                                                                                                                                                                                                                                                                                                                                                                                                                                                                                                                                                                                                                                                                                                                                                                                                                                                                                                                                                                                                                                                                                                                                                                               |    | MADRID  |   |          |         |       |      |                            |  |
| 1 month   | REAL PROPERTY OF THE PROPERTY |    | MADRID  |   |          |         |       |      |                            |  |
| 2 month   |                                                                                                                                                                                                                                                                                                                                                                                                                                                                                                                                                                                                                                                                                                                                                                                                                                                                                                                                                                                                                                                                                                                                                                                                                                                                                                                                                                                                                                                                                                                                                                                                                                                                                                                                                                                                                                                                                                                                                                                                                                                                                                                               |    | MADRID  |   |          |         |       |      |                            |  |
| 3 month   |                                                                                                                                                                                                                                                                                                                                                                                                                                                                                                                                                                                                                                                                                                                                                                                                                                                                                                                                                                                                                                                                                                                                                                                                                                                                                                                                                                                                                                                                                                                                                                                                                                                                                                                                                                                                                                                                                                                                                                                                                                                                                                                               |    | MADRID  |   |          |         |       |      |                            |  |
| DAY       | MORNIN                                                                                                                                                                                                                                                                                                                                                                                                                                                                                                                                                                                                                                                                                                                                                                                                                                                                                                                                                                                                                                                                                                                                                                                                                                                                                                                                                                                                                                                                                                                                                                                                                                                                                                                                                                                                                                                                                                                                                                                                                                                                                                                        | NG |         |   |          |         | AFTER | NOON |                            |  |
| MONDAY    |                                                                                                                                                                                                                                                                                                                                                                                                                                                                                                                                                                                                                                                                                                                                                                                                                                                                                                                                                                                                                                                                                                                                                                                                                                                                                                                                                                                                                                                                                                                                                                                                                                                                                                                                                                                                                                                                                                                                                                                                                                                                                                                               |    |         |   |          | APA     |       | Ö    | MADRID                     |  |
| TUESDAY   |                                                                                                                                                                                                                                                                                                                                                                                                                                                                                                                                                                                                                                                                                                                                                                                                                                                                                                                                                                                                                                                                                                                                                                                                                                                                                                                                                                                                                                                                                                                                                                                                                                                                                                                                                                                                                                                                                                                                                                                                                                                                                                                               |    |         |   |          | APA     |       |      | MADRID                     |  |
| WEDNESDAY |                                                                                                                                                                                                                                                                                                                                                                                                                                                                                                                                                                                                                                                                                                                                                                                                                                                                                                                                                                                                                                                                                                                                                                                                                                                                                                                                                                                                                                                                                                                                                                                                                                                                                                                                                                                                                                                                                                                                                                                                                                                                                                                               |    |         |   |          | <u></u> |       | Ö    | MADRID                     |  |
| THURSDAY  |                                                                                                                                                                                                                                                                                                                                                                                                                                                                                                                                                                                                                                                                                                                                                                                                                                                                                                                                                                                                                                                                                                                                                                                                                                                                                                                                                                                                                                                                                                                                                                                                                                                                                                                                                                                                                                                                                                                                                                                                                                                                                                                               |    |         |   |          |         |       |      | MADRID                     |  |
| FRIDAY    |                                                                                                                                                                                                                                                                                                                                                                                                                                                                                                                                                                                                                                                                                                                                                                                                                                                                                                                                                                                                                                                                                                                                                                                                                                                                                                                                                                                                                                                                                                                                                                                                                                                                                                                                                                                                                                                                                                                                                                                                                                                                                                                               |    |         |   |          | APA     |       | Ö    | MADRID<br>WADRID<br>WADRID |  |
| SATURDAY  |                                                                                                                                                                                                                                                                                                                                                                                                                                                                                                                                                                                                                                                                                                                                                                                                                                                                                                                                                                                                                                                                                                                                                                                                                                                                                                                                                                                                                                                                                                                                                                                                                                                                                                                                                                                                                                                                                                                                                                                                                                                                                                                               |    |         |   |          |         |       |      | v                          |  |
| SUNDAY    |                                                                                                                                                                                                                                                                                                                                                                                                                                                                                                                                                                                                                                                                                                                                                                                                                                                                                                                                                                                                                                                                                                                                                                                                                                                                                                                                                                                                                                                                                                                                                                                                                                                                                                                                                                                                                                                                                                                                                                                                                                                                                                                               |    |         |   |          |         |       |      |                            |  |